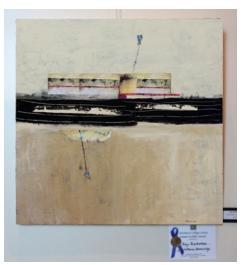

## Northwest Collage Society Summer 2014 Juried Exhibit at Rosehill Community Center, Mukilteo, WA

Juried by Denise Cole













www.nwcollagesociety.org Page 1 of 2



## Northwest Collage Society Summer 2014 Juried Exhibit at Rosehill Community Center, Mukilteo , WA















www.nwcollagesociety.org Page 2 of 2



## Northwest Collage Society Summer 2014 Juried Exhibit at Rosehill Community Center Award Winners



NWCS Award Kathy Parker 54 Collages



Eleanor Wolters Smith Memorial Award Kathy Parker Far East



NWCS Summer Exhibit Award Suzy Kueckelhan *Up is Dow, Down is Up* 



Peggy Tuttle Memorial Award Cynthia Yatchman *Untitled Diptych* 



Merit Award Teresa Ettel Targeted Therapy



Merit Award Leslee Currie *Love Trap* 



Gay Jensen Award for Innovation Gary Gillespie Kingdom Within



Merit Award Margaret Wheeler Bound #2



Merit Award Gail Larson *Untitled*